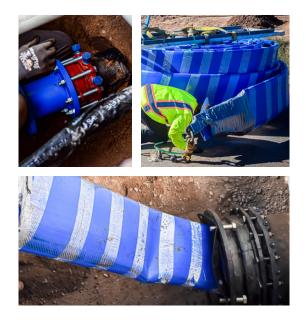

## Flexible Fabric Reinforced Pipes (FFRP) for the Trenchless Rehabilitation of Pressure Pipes

CPM Pipeline's *BulletLiner System*<sup>™</sup> reinforced liner is an innovative technology for the trenchless rehabilitation of pressure pipelines suitable for water, wastewater, gas and oil. The liner is flexible, foldable and light with the material strength of a steel pipeline. Due to the extreme flexibility it opens up a variety of rehab applications without having to trench and remove pipeline around your city or commercial property. Installation requires two small excavation pits or access points for rehabilitating a deteriorated section of pipe. This reduces the conventional pipeline replacement noise, traffic disturbances, time-consuming reconstruction as well as environmental and economic impacts to surrounding landscape and businesses. NSF 61 approved and suitable for the transportation of various liquids including potable water, reclaimed water, wastewater; with drinking water approvals in numerous countries.

- Installation speeds of up to 1,312-feet per hour and 8,200-feet pull
- Custom design and manufacture for higher pressures and up to 48-inch diameter
- Resists temperatures -40° F to 167° F, with H Series liner resisting temperatures up to 230° F
- Installation through multiple bends of up to 45° wrinkle-free
- Fully flexible seamlessly woven Aramid fabric
- 5-year material warranty; 40-50 year service life duration depending on application